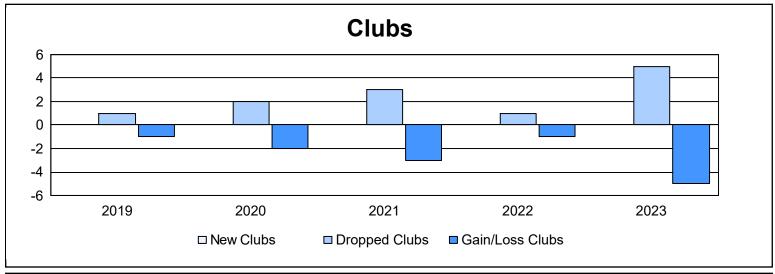

District 201W1 As of June 2023 Cumulative

| Year      | New<br>Clubs | Dropped<br>Clubs | Gain/<br>Loss<br>Clubs | New<br>Members | Charter<br>Members | Reinstate<br>Members | Transfer<br>Members | Total<br>Member<br>Added | Total<br>Members<br>Dropped | Gain/<br>Loss<br>Members |
|-----------|--------------|------------------|------------------------|----------------|--------------------|----------------------|---------------------|--------------------------|-----------------------------|--------------------------|
| 2018-2019 | 0            | 1                | -1                     | 79             | 3                  | 6                    | 5                   | 93                       | 115                         | -22                      |
| 2019-2020 | 0            | 2                | -2                     | 54             | 2                  | 4                    | 8                   | 68                       | 131                         | -63                      |
| 2020-2021 | 0            | 3                | -3                     | 50             | 2                  | 5                    | 11                  | 68                       | 134                         | -66                      |
| 2021-2022 | 0            | 1                | -1                     | 62             | 0                  | 1                    | 7                   | 70                       | 108                         | -38                      |
| 2022-2023 | 0            | 5                | -5                     | 47             | 0                  | 0                    | 11                  | 58                       | 70                          | -12                      |
| Average   | 0            | 2                | -2                     | 58             | 1                  | 3                    | 8                   | 71                       | 112                         | -40                      |